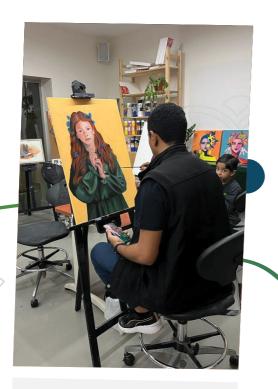

# **Creativity and Innovation Center**

The Creativity and Innovation Training Center is a center licensed by the Technical and Vocational Training CorporationIt is concerned with providing courses and workshops in various fields and according to the needs of the local community