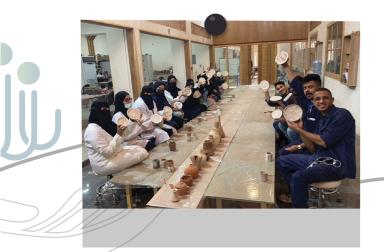

### The Artisans House

The Artisans House, which is located within the Craftsmen Market in Alahsa, aims at reviving and developing handicrafts by training 60 craftsmen and craftswomen on three handicrafts, namely pottery, plasterboarding and woodwork; the Artisans House develops handicraft products in the region and helps in the production of advanced Saudi-heritage products while preserving the Saudi and Alahsa identity

### The Team

Mahmoud Ezz El-Din

Munira Alsultan

**Fatima Alfouz** 

Samar Aldosari

Head of the Artisans House

Administrative Assistant Product Designer

Product Designer