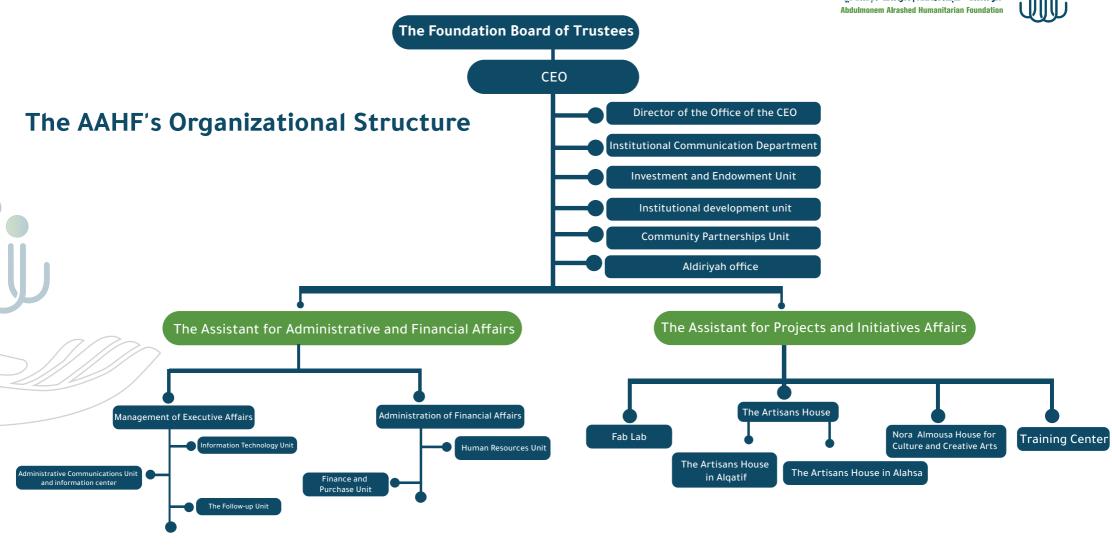

## **The Executive Team**

Mr. Abdul Mohsen Sultan CEO

Mr. Ibrahim Alrumaih Financial and administrative affairs officer

Mr. Abdullah Alsafi **Projects and Initiatives officer** 

Mr. Omar Alhassan **Executive Affairs and commu**nity partnerships officer

Eng. Mohammed Al-Rafei Technical advisor

Ms. Sabreen Al Majid **Director of Noura Almousa House** for Culture and Creative Arts

Mr. Mahmoud Ezz El Din Career Adviser

Mr. Faisal Alkalouf **Photographer** 

Ms. Dana Al-Dossari Institutional communication officer

Mr. Bandar Al-Rumaih **Human Resources Officer** 

Mr. Awad Alawad Aldiriyah Branch officer

Ms. Samah Aljarian excellence officer

Ms. Batool Abdulrhman Development and Institutional Projects & Initiatives Assistant