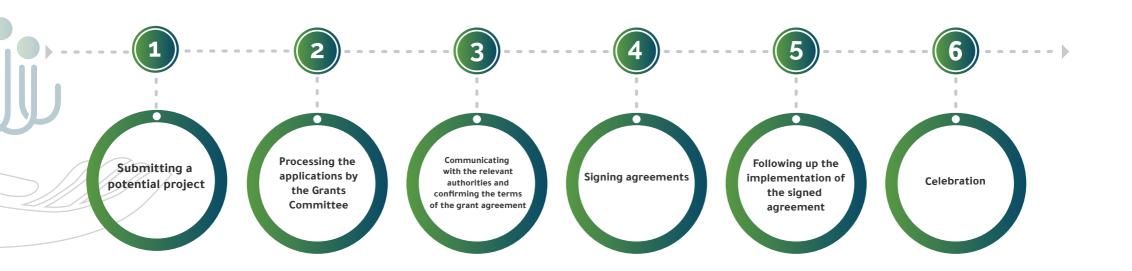

# Stages for Getting a Grant from AAHF

# The Criteria followed at AAHF to Empower and Support organizations

Submitting a Project which has a clear topic

The project submitted should be relevant to the goals of AAHF

The project submitted should have clear measurable and evaluable topic

The empowerment that the project can cause

The strength of the impact that the project can make

**Project sustainability** 